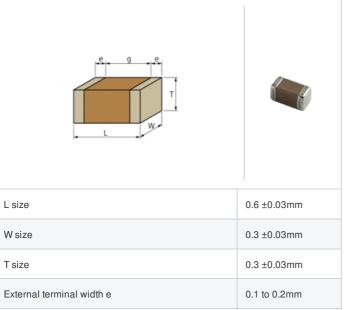

0.2mm min.

0201 (0603M)

< List of part numbers with package codes >

GCM0335C1E1R3CD03D , GCM0335C1E1R3CD03W , GCM0335C1E1R3CD03J

## **Specifications**

Size code in inch(mm)

Distance between external terminals g

| Capacitance                                      | 1.3pF ±0.25pF |
|--------------------------------------------------|---------------|
| Rated voltage                                    | 25Vdc         |
| Temperature characteristics (complied standard)  | COG(EIA)      |
| Temperature coefficient                          | 0±30ppm/°C    |
| Temperature range of temperature characteristics | 25 to 125°C   |
| Operating temperature range                      | -55 to 125°C  |