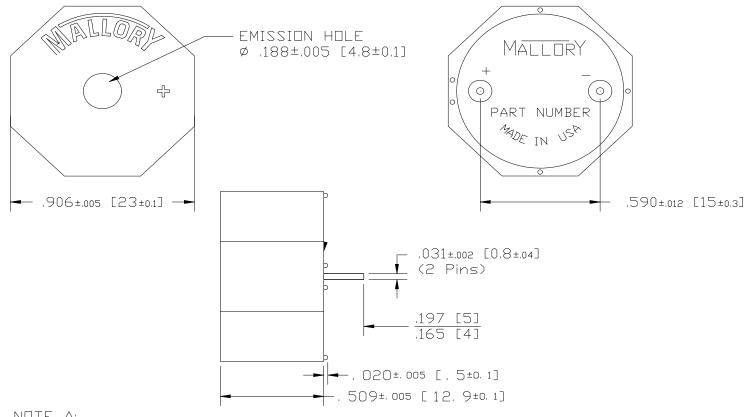

## MALLORY Mallory Sonalert Products, Inc. Part #: Revision: **Sales Outline Drawing**

MSE14MWH2

Specifications:

| Sound Level Category  | Medium                                           |
|-----------------------|--------------------------------------------------|
| Mode of Operation     | Whooping Sweep 2.1 - 5.8 kHz @ 1 Sweeps per Sec. |
| Voltage Rating        | 7 to 14 VDC                                      |
| Frequency             | 2100-5800 Hz Typical                             |
| Loudness @ 1 FT       | 75 to 85 dB(A) Typ.                              |
| Current Draw          | 50mA MAX                                         |
| Housing Material      | Valox (UL94V-0), Color: Black                    |
| Storage Temperature   | -40° to +80° C                                   |
| Operating Temperature | -40° to +65° C                                   |
| Weight (Typical)      | 4.0g                                             |
| Options               | Please contact factory.                          |

Dimensions: Inches (mm)

TERMINALS - .031" DIA. NICKEL/TIN COATED BRASS.

MOUNTING- INSERT INTO PRINTED CIRCUIT BOARD AND HAND OR MACHINE SOLDER. UNITS ARE SUITABLE FOR WAVE SOLDERING. RECOMMENDED MAXIMUM TEMPERATURE AND TIME DURATION FOR WAVE SOLDERING IS +270°C AND 3 SECONDS RESPECTIVELY.