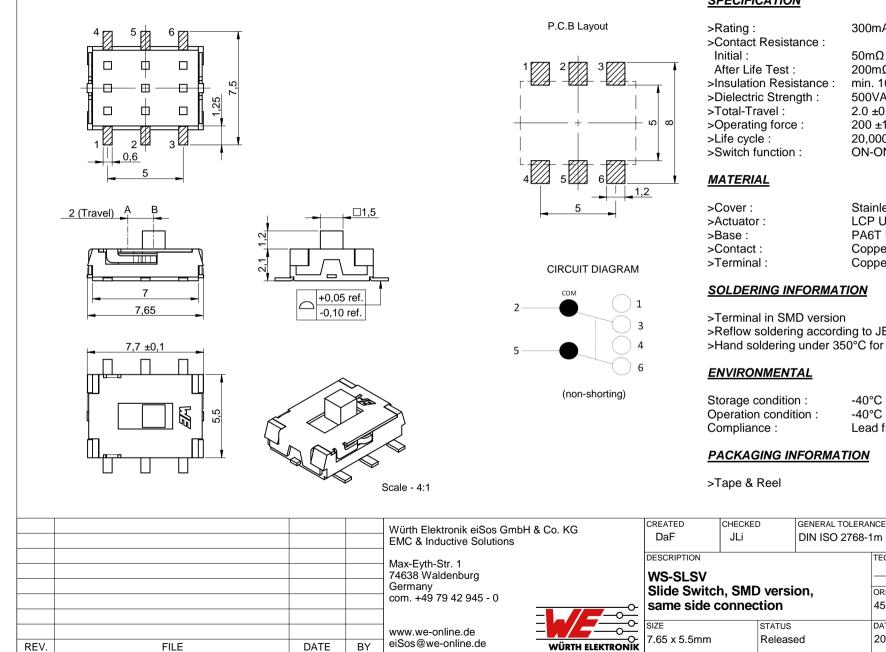

**SPECIFICATION** 

>Contact Resistance : >Insulation Resistance :

## 300mA, 6VDC

50mΩ max. 200mΩ max. min.  $100M\Omega$  at 500VDC500VAC for 1 minute 2.0 ±0.2mm 200 ±150g 20,000 steps ON-ON

| Stainless steel             |
|-----------------------------|
| LCP UL 94 V-0, color Black  |
| PA6T UL 94 V-0, color Black |
| Copper Alloy with Silver    |
| Copper Alloy with Silver    |
|                             |

## SOLDERING INFORMATION

>Terminal in SMD version >Reflow soldering according to JEDEC J-STD 020 Hot Air >Hand soldering under 350°C for 3sec. max

> -40°C ~ +85°C -40°C ~ +85°C Lead free, ROHS, Reach

> > PROJECTION