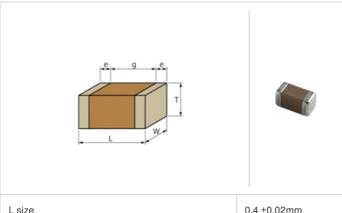

## Shape

| L. W.                                 |                |
|---------------------------------------|----------------|
| L size                                | 0.4 ±0.02mm    |
| W size                                | 0.2 ±0.02mm    |
| T size                                | 0.2 ±0.02mm    |
| External terminal width e             | 0.07 to 0.14mm |
| Distance between external terminals g | 0.13mm min.    |
| Size code in inch(mm)                 | 01005 (0402M)  |