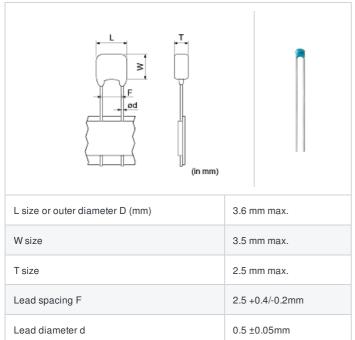

## RCE5C2A5R0C0DBH03A "#" indicates a package specification code.





















< List of part numbers with package codes > RCE5C2A5R0C0DBH03A

## **Shape**



## Notes

Meet LF(Lead Free)[%LF: Lead content is less than 1000 ppm.], HF(Halogen Free)



| Packaging | Specifications        | Minimum quantity |
|-----------|-----------------------|------------------|
| А         | Ammo pack taping type | 2000             |

## **Specifications**

| Capacitance                                      | 5.0pF ±0.25pF                                          |
|--------------------------------------------------|--------------------------------------------------------|
| Rated voltage                                    | 100Vdc                                                 |
| Temperature characteristics (complied standard)  | C0G(EIA)                                               |
| Capacitance change rate                          | ±0.25pF