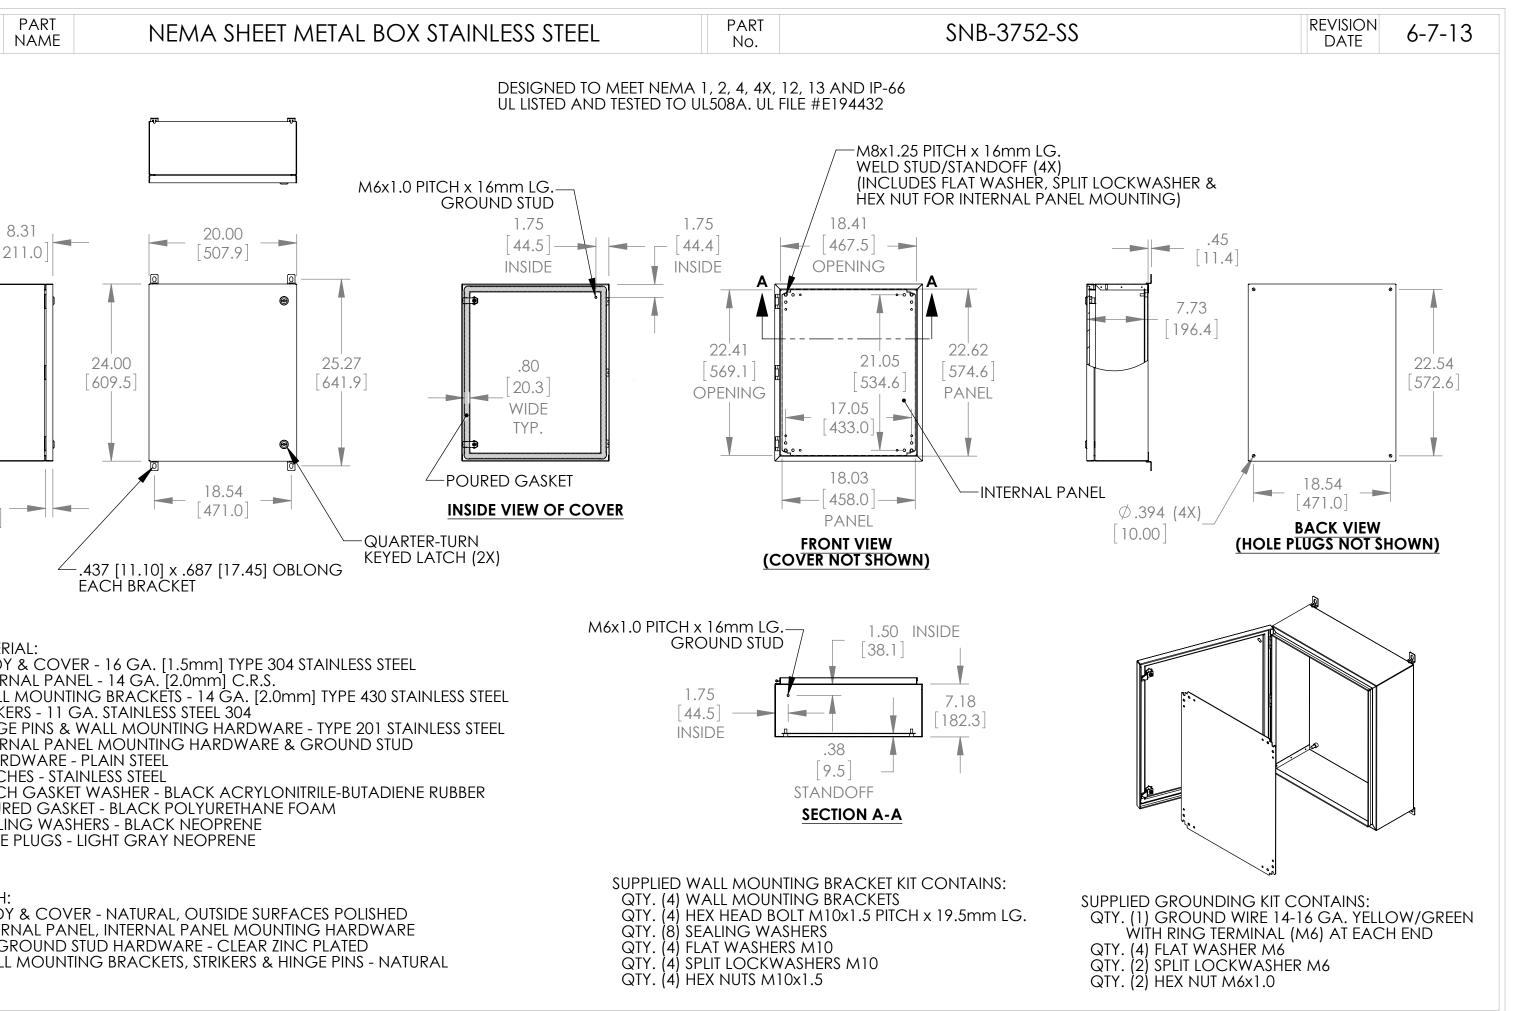

1.00

25.4

MATERIAL: BODY & COVER - 16 GA. [1.5mm] TYPE 304 STAINLESS STEEL INTERNAL PANEL - 14 GA. [2.0mm] C.R.S. WALL MOUNTING BRACKETS - 14 GA. [2.0mm] TYPE 430 STAINLESS STEEL STRIKERS - 11 GA. STAINLESS STEEL 304 HINGE PINS & WALL MOUNTING HARDWARE - TYPE 201 STAINLESS STEEL INTERNAL PANEL MOUNTING HARDWARE & GROUND STUD HARDWARE - PLAIN STEEL LATCHES - STAINLESS STEEL LATCH GASKET WASHER - BLACK ACRYLONITRILE-BUTADIENE RUBBER POURED GASKET - BLACK POLYURETHANE FOAM SEALING WASHERS - BLACK NEOPRENE HOLE PLUGS - LIGHT GRAY NEOPRENE

FINISH: BODY & COVER - NATURAL, OUTSIDE SURFACES POLISHED INTERNAL PANEL, INTERNAL PANEL MOUNTING HARDWARE & GROUND STUD HARDWARE - CLEAR ZINC PLATED WALL MOUNTING BRACKETS, STRIKERS & HINGE PINS - NATURAL