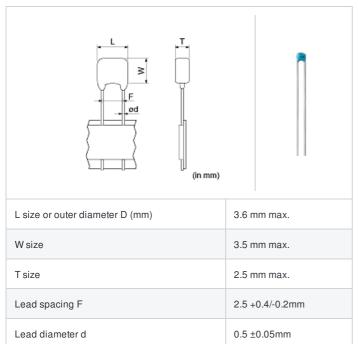

## **Shape**

## **Specifications**

| Capacitance                                      | 560pF±5%                                               |
|--------------------------------------------------|--------------------------------------------------------|
| Rated voltage                                    | 100Vdc                                                 |
| Temperature characteristics (complied standard)  | C0G(EIA)                                               |
| Capacitance change rate                          | ±5%                                                    |
| Temperature coefficient                          | 25 to 125°C: 0±30ppm/°C<br>-55 to 25°C: 0+30/-72ppm/°C |
| Temperature range of temperature characteristics | -55 to 125°C                                           |
| Operating temperature range                      | -55 to 125°C                                           |