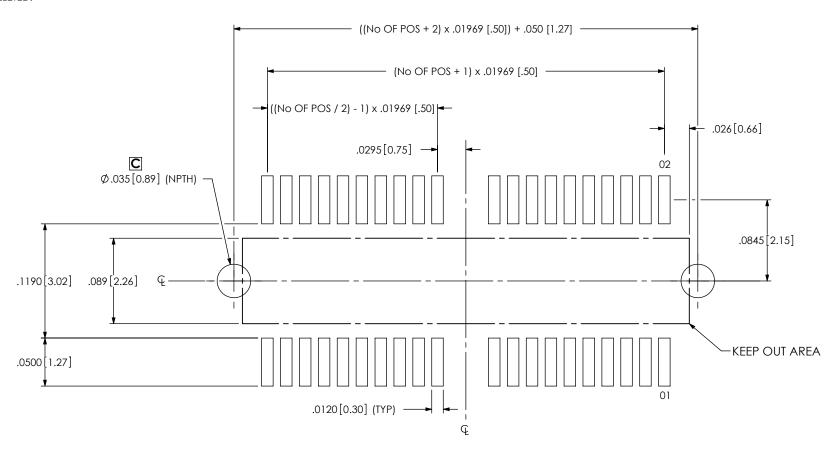

## RECOMMENDED PCB LAYOUT FOR LTH

1/21/2015 ECN-243560

C NOTES:

1. NOTE DELETED. 2. NOTE DELETED.

ALL DIMENSIONS ARE SYMMETRIC ABOUT THE CENTERLINE.