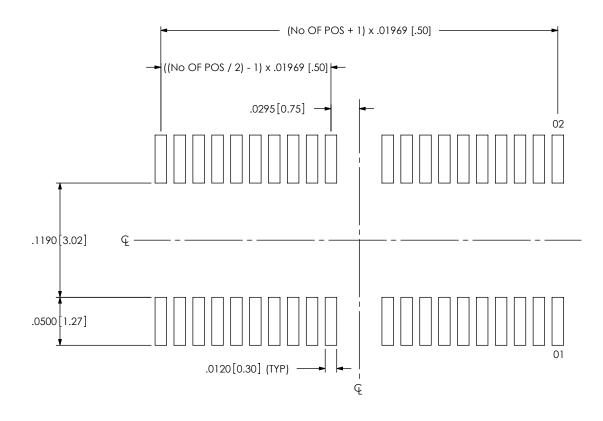

NOTE: STENCIL TO BE .0060[.152] THICK.

ALL DIMENSIONS ARE SYMMETRIC ABOUT THE CENTERLINE.